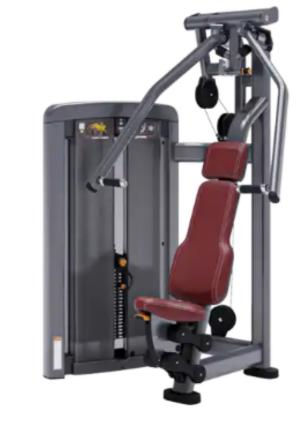

### Here's a glimpse of what's to come.

Photos are examples, not actual pieces.

(1) Triceps Extension

(1) Shoulder Press

(1) Torso Rotation

(2) Arc Leg Press

(1) Seated Leg Curl

(1) Abdominal

(1) Bicep Curl

(1) Lateral Raise

(2) Hip Abduction

(1) Pectoral Fly/Rear Deltoid

(1) Back Extension

(1) Leg Extension

(1) Row

(2) Chest Press Dual Axis