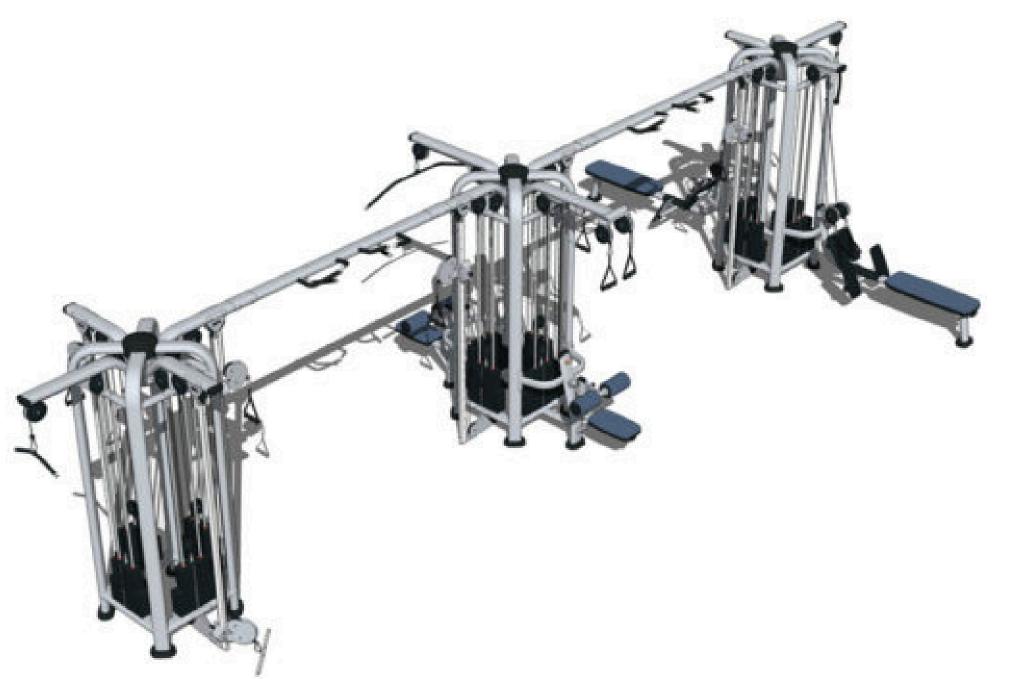

(3) Dumbbell Set 105lb-125lb

(3) Dumbbell Set 130lb-150lb

(4) Dual Adjustable Pulley