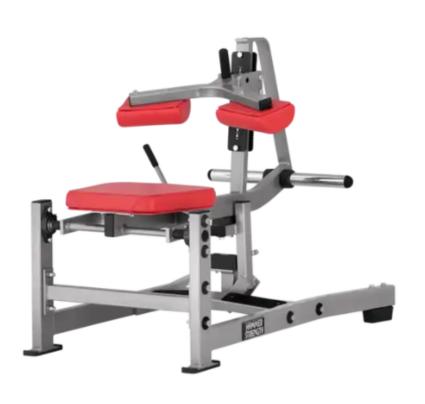

### Here's a glimpse of what's to come.

Photos are examples, not actual pieces.

(1) Glute/Ham Reverse Combo

(1) Seated Calf Raise

(1) Pullover

(1) Assisted Nordic Ham

(2) ISO-Lateral Bench Press

(2) ISO-Lateral Front Lat Pulldown

(1) ISO-Lateral Rowing

(3) Glute Drive

(2) Decline Adjustable Bench

(2) Linear Leg Press

(1) Assisted Dip Chin

(1) Belt Squat

(1) Hack Squat