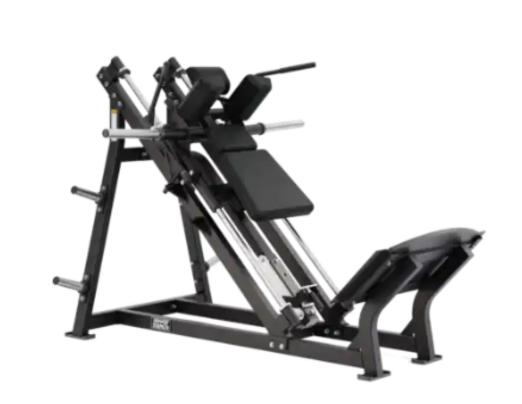

### Here's a glimpse of what's to come.

Photos are examples, not actual pieces.

(1) Glute/Ham Reverse Combo

(1) Seated Calf Raise

(1) Pullover

(1) Assisted Nordic Ham

(2) ISO-Lateral Bench Press

(2) ISO-Lateral Front Lat Pulldown

(1) ISO-Lateral Rowing

(3) Glute Drive

(2) Decline Adjustable Bench

(2) Linear Leg Press

(1) Assisted Dip Chin

(1) Belt Squat

(1) Hack Squat