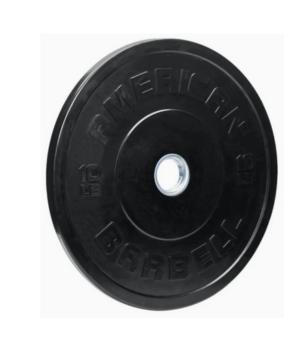

(1) Seated Arm Curl

(1) Smith Machine

(3) Chin/Dip/Leg Raise

(9) Impact Suppression Mats

(64) 45LB Bumper Plate

(48) 25LB Bumper Plate

(48) 10LB Bumper Plate

(9) HD Elite iD Half Rack