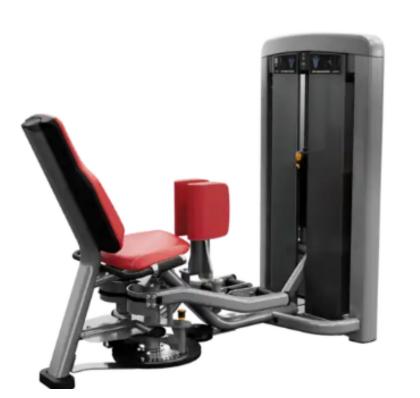

### Here's a glimpse of what's to come.

Photos are examples, not actual pieces.

(1) Back Extension

(1) Abdominal Crunch

(1) Pectoral Fly/Rear Deltoid

(1) Leg Extension

(1) Hip Abduction

(1) Hip Adduction

(1) Leg Curl

(1) Triceps Extension

(1) Lateral Raise

(1) Shoulder Press

(1) Biceps Curl