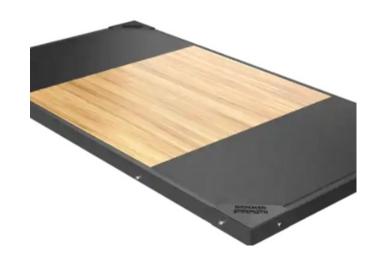

(1) Seated Arm Curl

(1) Smith Machine

(3) Chin/Dip/Leg Raise

(9) Impact Suppression Mats

(64) 45LB Bumper Plate

(48) 25LB Bumper Plate

(48) 10LB Bumper Plate

(9) HD Elite iD Half Rack