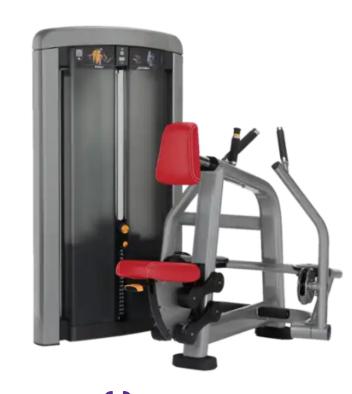

(1) Bicep Curl

(1) Lateral Raise

(2) Hip Abduction

(1) Pectoral Fly/Rear Deltoid

(1) Back Extension

(1) Leg Extension

(1) Row

(2) Chest Press Dual Axis

(2) Pulldown Dual Axis