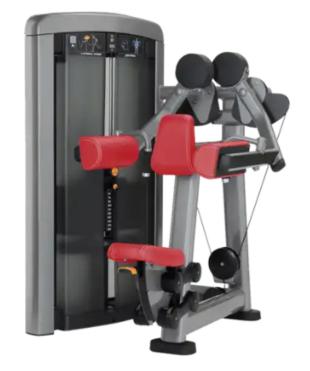

### Here's a glimpse of what's to come.

Photos are examples, not actual pieces.

(1) Triceps Extension

(1) Shoulder Press

(1) Torso Rotation

(2) Arc Leg Press

(1) Seated Leg Curl

(1) Abdominal

(1) Bicep Curl

(1) Lateral Raise

(2) Hip Abduction

(1) Pectoral Fly/Rear Deltoid

(1) Back Extension

(1) Leg Extension

(1) Row

(2) Chest Press Dual Axis