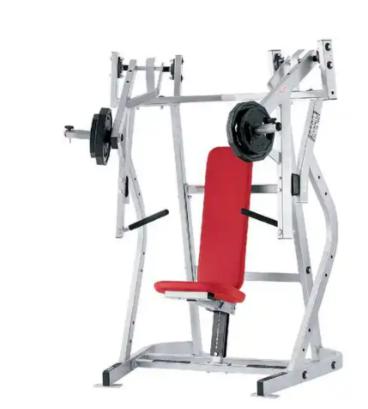

### Here's a glimpse of what's to come.

Photos are examples, not actual pieces.

(1) Glute/Ham Reverse Combo

(1) Seated Calf Raise

(1) Pullover

(1) Assisted Nordic Ham

(2) ISO-Lateral Bench Press

(2) ISO-Lateral Front Lat Pulldown

(1) ISO-Lateral Rowing

(3) Glute Drive

(2) Decline Adjustable Bench

(2) Linear Leg Press

(1) Assisted Dip Chin

(1) Belt Squat

(1) Hack Squat