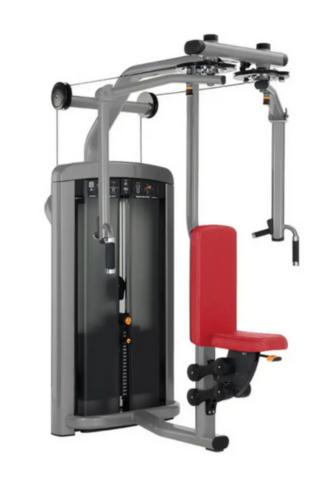

### Here's a glimpse of what's to come.

Photos are examples, not actual pieces.

(1) Triceps Extension

(1) Shoulder Press

(1) Torso Rotation

(2) Arc Leg Press

(1) Seated Leg Curl

(1) Abdominal

(1) Bicep Curl

(1) Lateral Raise

(2) Hip Abduction

(1) Pectoral Fly/Rear Deltoid

(1) Back Extension

(1) Leg Extension

(1) Row

(2) Chest Press Dual Axis