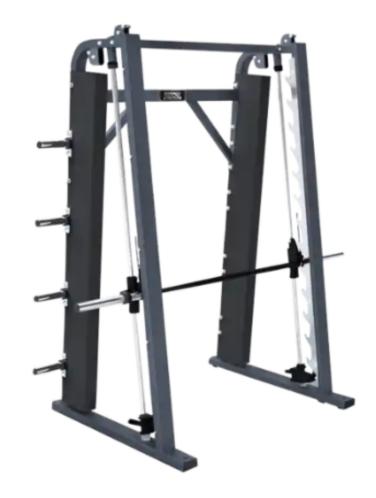

(1) Seated Arm Curl

(1) Smith Machine

(3) Chin/Dip/Leg Raise

(9) Impact Suppression Mats

(64) 45LB Bumper Plate

(48) 25LB Bumper Plate

(48) 10LB Bumper Plate

(9) HD Elite iD Half Rack