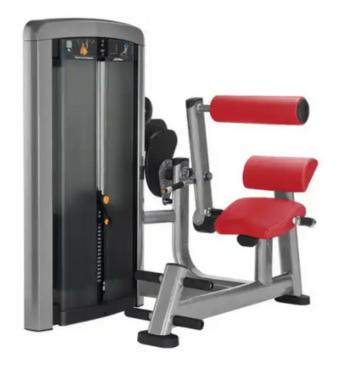

### Here's a glimpse of what's to come.

Photos are examples, not actual pieces.

(1) Back Extension

(1) Abdominal Crunch

(1) Pectoral Fly/Rear Deltoid

(1) Leg Extension

(1) Hip Abduction

(1) Hip Adduction

(1) Leg Curl

(1) Triceps Extension

(1) Lateral Raise

(1) Shoulder Press

(1) Biceps Curl