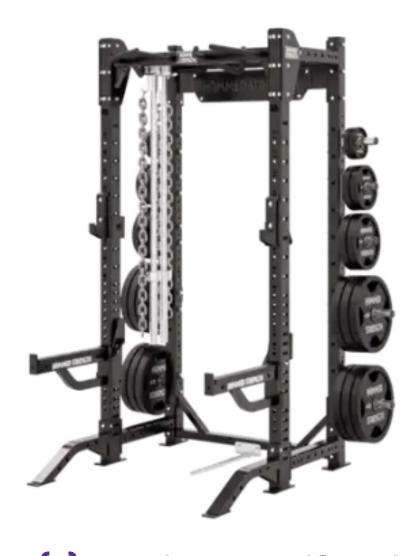

(1) Seated Arm Curl

(1) Smith Machine

(3) Chin/Dip/Leg Raise

(9) Impact Suppression Mats

(64) 45LB Bumper Plate

(48) 25LB Bumper Plate

(48) 10LB Bumper Plate

(9) HD Elite iD Half Rack