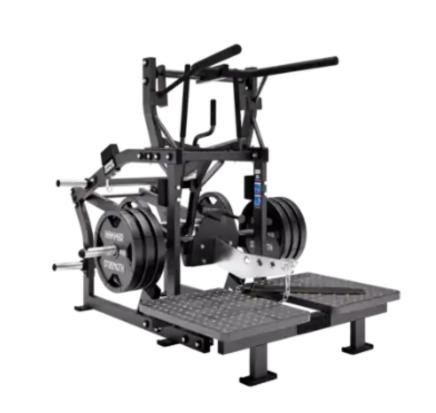

### Here's a glimpse of what's to come.

Photos are examples, not actual pieces.

(1) Glute/Ham Reverse Combo

(1) Seated Calf Raise

(1) Pullover

(1) Assisted Nordic Ham

(2) ISO-Lateral Bench Press

(2) ISO-Lateral Front Lat Pulldown

(1) ISO-Lateral Rowing

(3) Glute Drive

(2) Decline Adjustable Bench

(2) Linear Leg Press

(1) Assisted Dip Chin

(1) Belt Squat

(1) Hack Squat