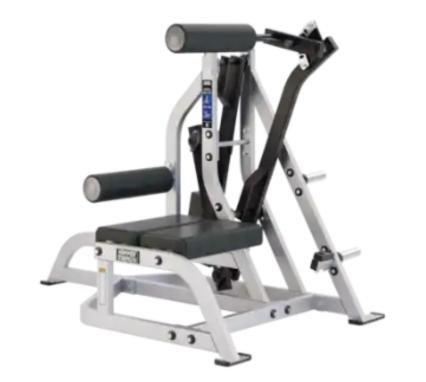

### Here's a glimpse of what's to come.

Photos are examples, not actual pieces.

(1) Glute/Ham Reverse Combo

(1) Seated Calf Raise

(1) Pullover

(1) Assisted Nordic Ham

(2) ISO-Lateral Bench Press

(2) ISO-Lateral Front Lat Pulldown

(1) ISO-Lateral Rowing

(3) Glute Drive

(2) Decline Adjustable Bench

(2) Linear Leg Press

(1) Assisted Dip Chin

(1) Belt Squat

(1) Hack Squat