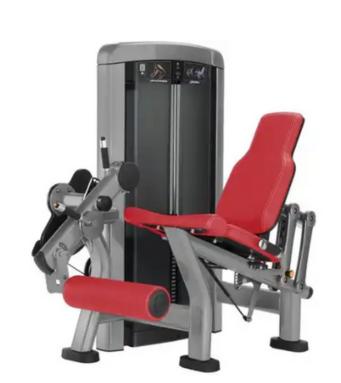

### Here's a glimpse of what's to come.

Photos are examples, not actual pieces.

(1) Triceps Extension

(1) Shoulder Press

(1) Torso Rotation

(2) Arc Leg Press

(1) Seated Leg Curl

(1) Abdominal

### Here's a glimpse of what's to come.

Photos are examples, not actual pieces.

(1) Back Extension

(1) Abdominal Crunch

(1) Pectoral Fly/Rear Deltoid

(1) Leg Extension

(1) Hip Abduction

(1) Hip Adduction

(1) Leg Curl

(1) Triceps Extension

(1) Lateral Raise

(1) Shoulder Press

(1) Biceps Curl