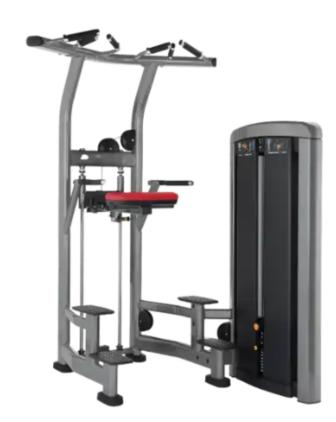

(1) Seated Arm Curl

(1) Smith Machine

(3) Chin/Dip/Leg Raise

(9) Impact Suppression Mats

(64) 45LB Bumper Plate

(48) 25LB Bumper Plate

(48) 10LB Bumper Plate

(9) HD Elite iD Half Rack