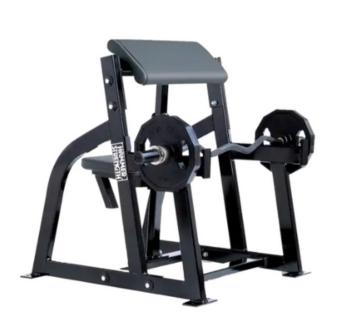

(1) Seated Arm Curl

(1) Smith Machine

(3) Chin/Dip/Leg Raise

(9) Impact Suppression Mats

(64) 45LB Bumper Plate

(48) 25LB Bumper Plate

(48) 10LB Bumper Plate

(9) HD Elite iD Half Rack