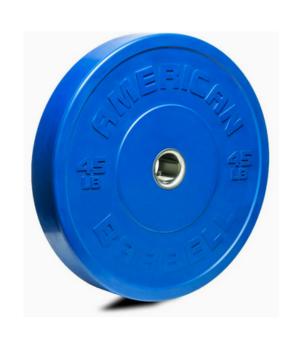

(1) Seated Arm Curl

(1) Smith Machine

(3) Chin/Dip/Leg Raise

(9) Impact Suppression Mats

(64) 45LB Bumper Plate

(48) 25LB Bumper Plate

(48) 10LB Bumper Plate

(9) HD Elite iD Half Rack