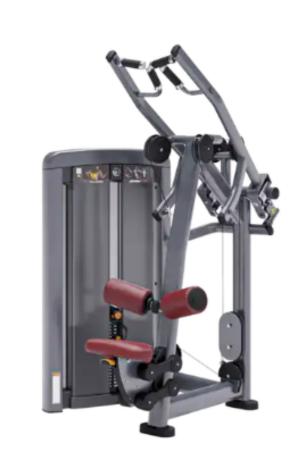

### Here's a glimpse of what's to come.

Photos are examples, not actual pieces.

(1) Glute/Ham Reverse Combo

(1) Seated Calf Raise

(1) Pullover

(1) Assisted Nordic Ham

(2) ISO-Lateral Bench Press

(2) ISO-Lateral Front Lat Pulldown

(1) ISO-Lateral Rowing

(3) Glute Drive

(2) Decline Adjustable Bench

(2) Linear Leg Press

(1) Assisted Dip Chin

(1) Belt Squat

(1) Hack Squat