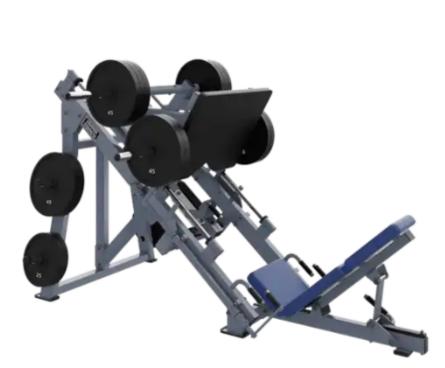

### Here's a glimpse of what's to come.

Photos are examples, not actual pieces.

(1) Glute/Ham Reverse Combo

(1) Seated Calf Raise

(1) Pullover

(1) Assisted Nordic Ham

(2) ISO-Lateral Bench Press

(2) ISO-Lateral Front Lat Pulldown

(1) ISO-Lateral Rowing

(3) Glute Drive

(2) Decline Adjustable Bench

(2) Linear Leg Press

(1) Assisted Dip Chin

(1) Belt Squat

(1) Hack Squat