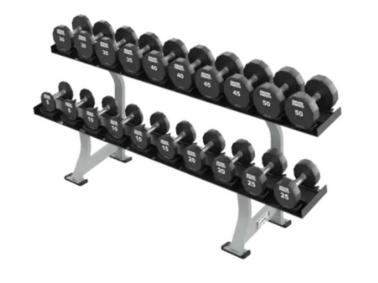

### Here's a glimpse of what's to come.

Photos are examples, not actual pieces.

(7) Two-Tier Dumbbell Racks

(3) Dumbbell Set 5lb-50lb

Life Fitness Multi Jungle

(3) Dumbbell Set 55lb-75lb

(3) Dumbbell Set 80lb-100lb