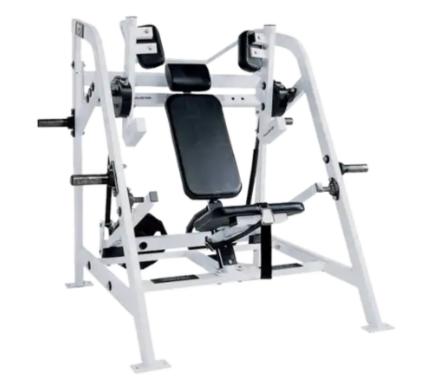

### Here's a glimpse of what's to come.

Photos are examples, not actual pieces.

(1) Glute/Ham Reverse Combo

(1) Seated Calf Raise

(1) Pullover

(1) Assisted Nordic Ham

(2) ISO-Lateral Bench Press

(2) ISO-Lateral Front Lat Pulldown

(1) ISO-Lateral Rowing

(3) Glute Drive

(2) Decline Adjustable Bench

(2) Linear Leg Press

(1) Assisted Dip Chin

(1) Belt Squat

(1) Hack Squat