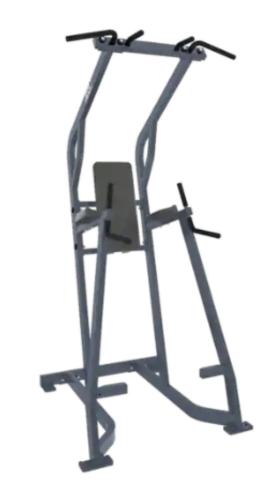

(1) Seated Arm Curl

(1) Smith Machine

(3) Chin/Dip/Leg Raise

(9) Impact Suppression Mats

(64) 45LB Bumper Plate

(48) 25LB Bumper Plate

(48) 10LB Bumper Plate

(9) HD Elite iD Half Rack